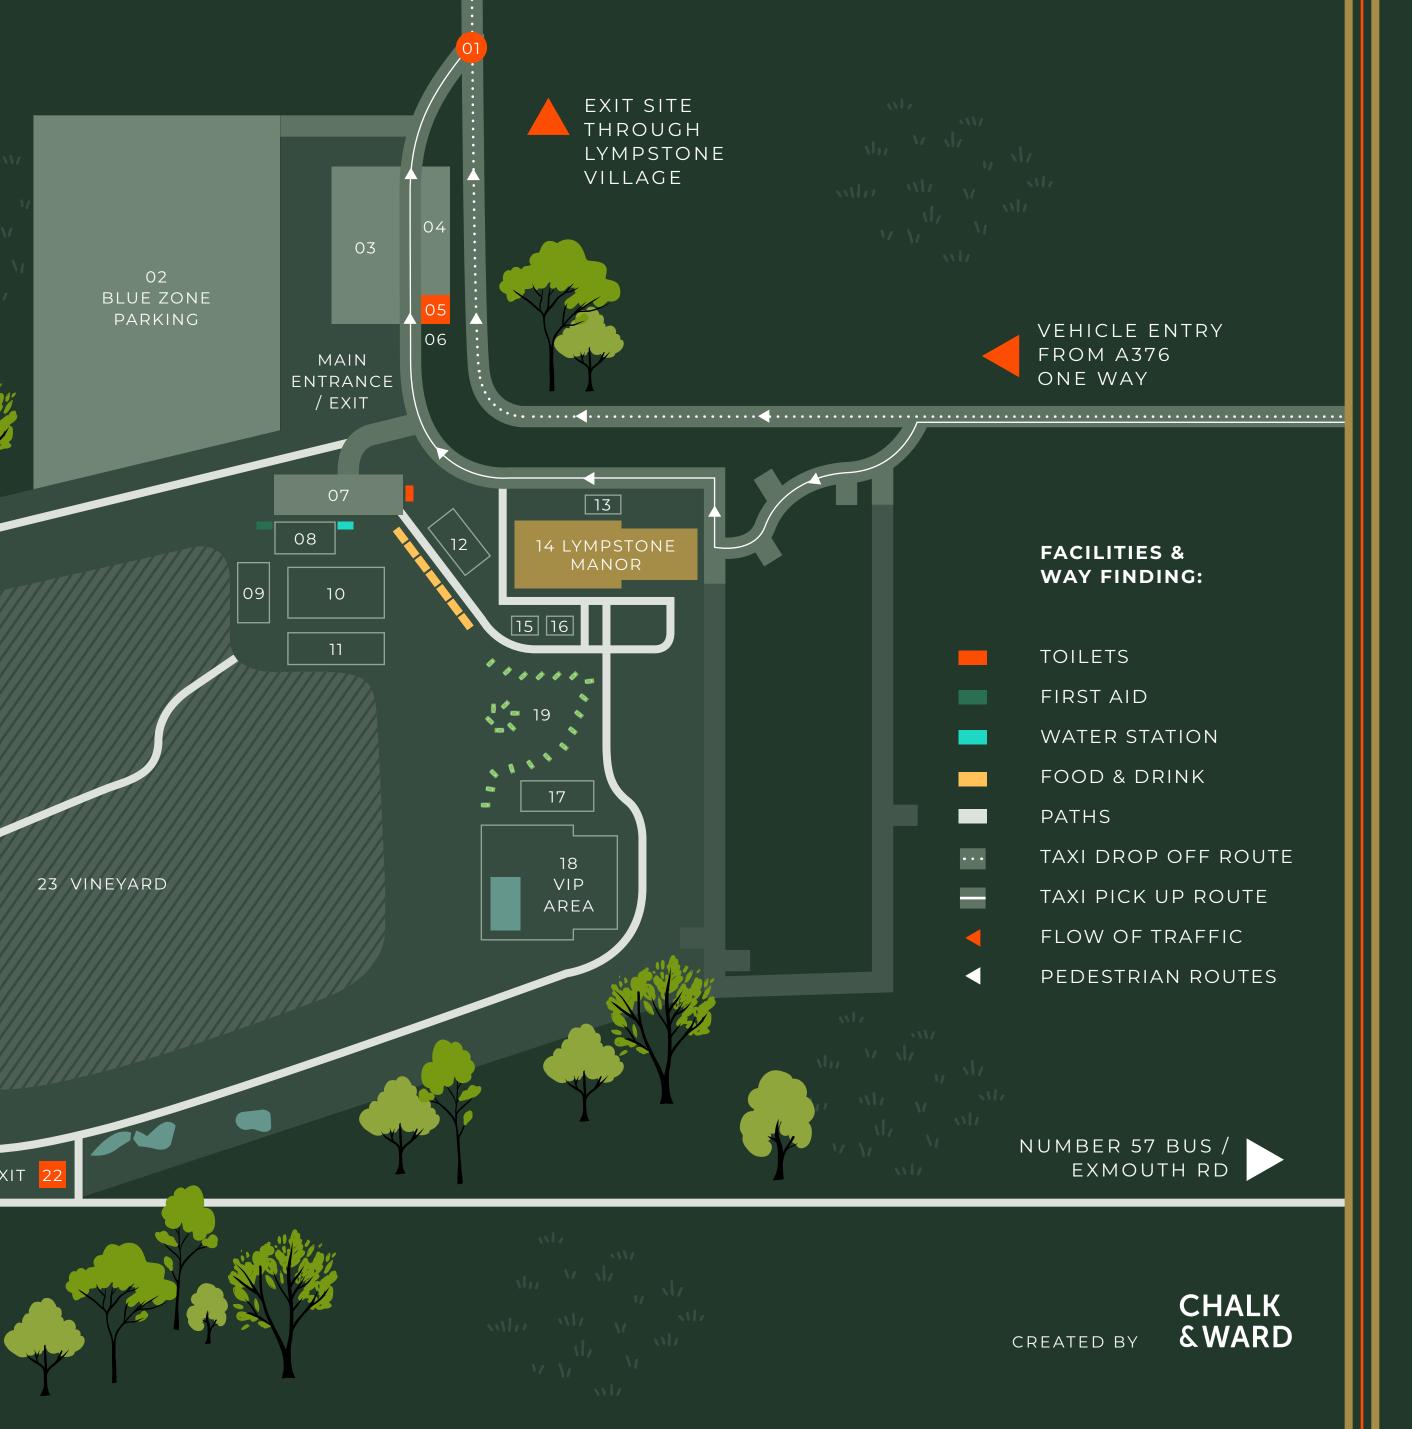

## SITE AREAS:

- 01 TAXI DROP OFF
- 02 BLUE ZONE PARKING
- 03 YELLOW ZONE PARKING
- 04 TAXI PICK-UP FROM 6PM
- 05 MAIN ENTRANCE: EXIT & TICKETS
- 06 BIKE RACK
- 07 GREEN ZONE PARKING
- 08 SIMULATORS
- CVCLE PATH & COASTAL ROUTE ▼ 09 BULLET OFFSHORE RACING TEAM POWER BOAT
- 10 GARAGE ZONE 3: RYLAND GROUP-BENTLEY / MCLAREN / MASERATI
- 11 PORSCHE EXETER
- 12 GARAGE ZONE 2 & TALK SHOW STAGE: SPONSORED BY LILLIAN STANLEY FINANCE
- 13 GARAGE ZONE 1
- LYMPSTONE MANOR 14
- MOTORBIKES: BRIDGE MOTORCYCLES 15
- COOLER KING EBIKES 16
- 17 SOUTH WEST ELECTRIC VEHICLES
- 18 VIP AREA AND VIP TALK SHOW STAGE: SPONSORED BY ASHFORDS

- 19 PARC FERME
- 20 PARTY IN THE PADDOCK
- MAIN STAGE 21
- 22 PEDESTRIAN ENTRANCE: EXIT / BIKE RACK
- 23 VINEYARD

21

20

PADDOCK

PEDESTRIAN ACCESS

LYMPSTONE VILLAGE

VIA COASTAL PATH TO

PEDESTRIAN ENTRANCE / EXIT